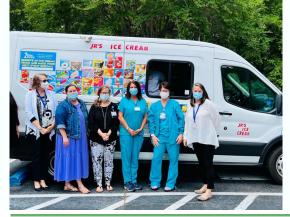

## **May Was Nurses Month**

...but at HGI we celebrate our nurses each and every day!

In honor of our amazing clinical staff for Nurses Month, the <u>Auxiliary of HG</u> brought memories of bygone summers chasing after the ice cream truck to the forefront of our minds. But instead of running barefoot after the music box on wheels, they brought the nostalgic treats to our Hospice House front door! Needless to say, the icy delights made everyone's day a bit cooler!

Special thanks to JRs Ice Cream Truck for bringing the summer to us!